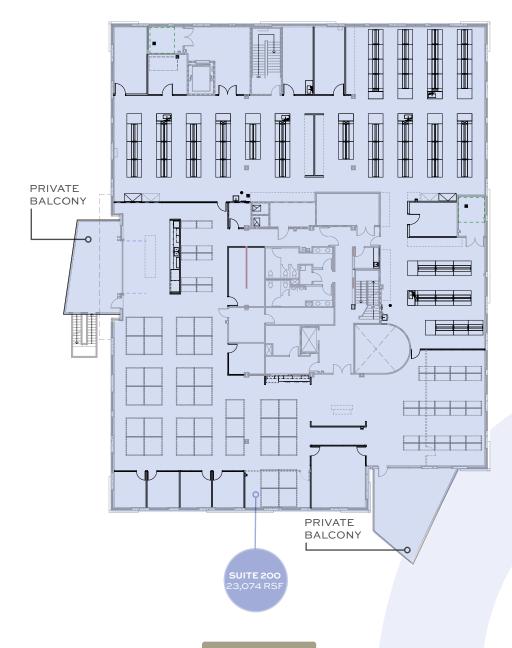

LIRBAN PLATES

CROSS STREET

HILLS

RESTAURANTS & BREWERIES SHOPS & SERVICES

FITNESS

RESEARCH INSTITUTES

3390 Carmel Mountain Rd

AVAILABLE LAB SPACE

**Suite 100:** 12,581 SF MOVE-IN **Suite 200:** 21,540 SF

3394 Carmel Mountain Rd

AVAILABLE LAB SPACE

Suite 100: 11,409 SF Suite 150: 9,287 SF Suite 200: 23,074 SF 3398

Carmel Mountain Rd

AVAILABLE LAB SPACE

## 3394 Carmel Mountain Rd

SUITE 150 M Floor Up to 20,696 SF Fitted Labs **AVAILABLE** Now 

2 Floor

23,074 SF

Fitted Labs

AVAILABLE

CLICK FOR VIRTUAL TOUR

1 Floor