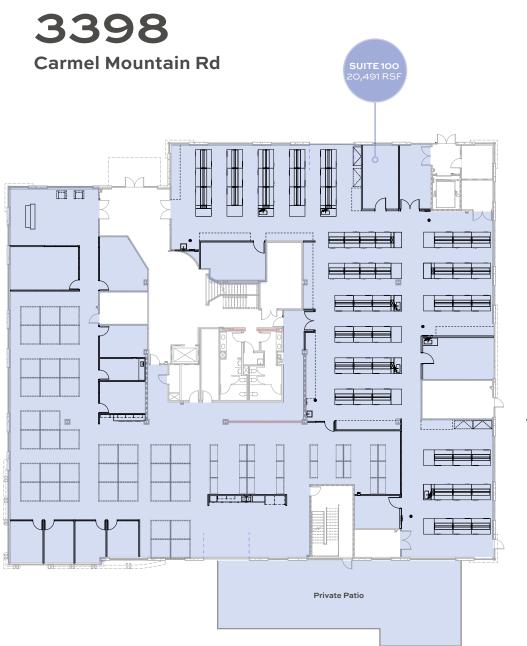

LIRBAN PLATES

CROSS STREET

HILLS

RESTAURANTS & BREWERIES SHOPS & SERVICES

FITNESS

RESEARCH INSTITUTES

3390 Carmel Mountain Rd

AVAILABLE LAB SPACE

**Suite 100:** 12,581 SF MOVE-IN **Suite 200:** 21,540 SF

3394 Carmel Mountain Rd

AVAILABLE LAB SPACE

Suite 100: 11,409 SF Suite 150: 9,287 SF Suite 200: 23,074 SF 3398

Carmel Mountain Rd

AVAILABLE LAB SPACE

**Suite 100:** 20,491 SF **Suite 200:** 14,321 SF