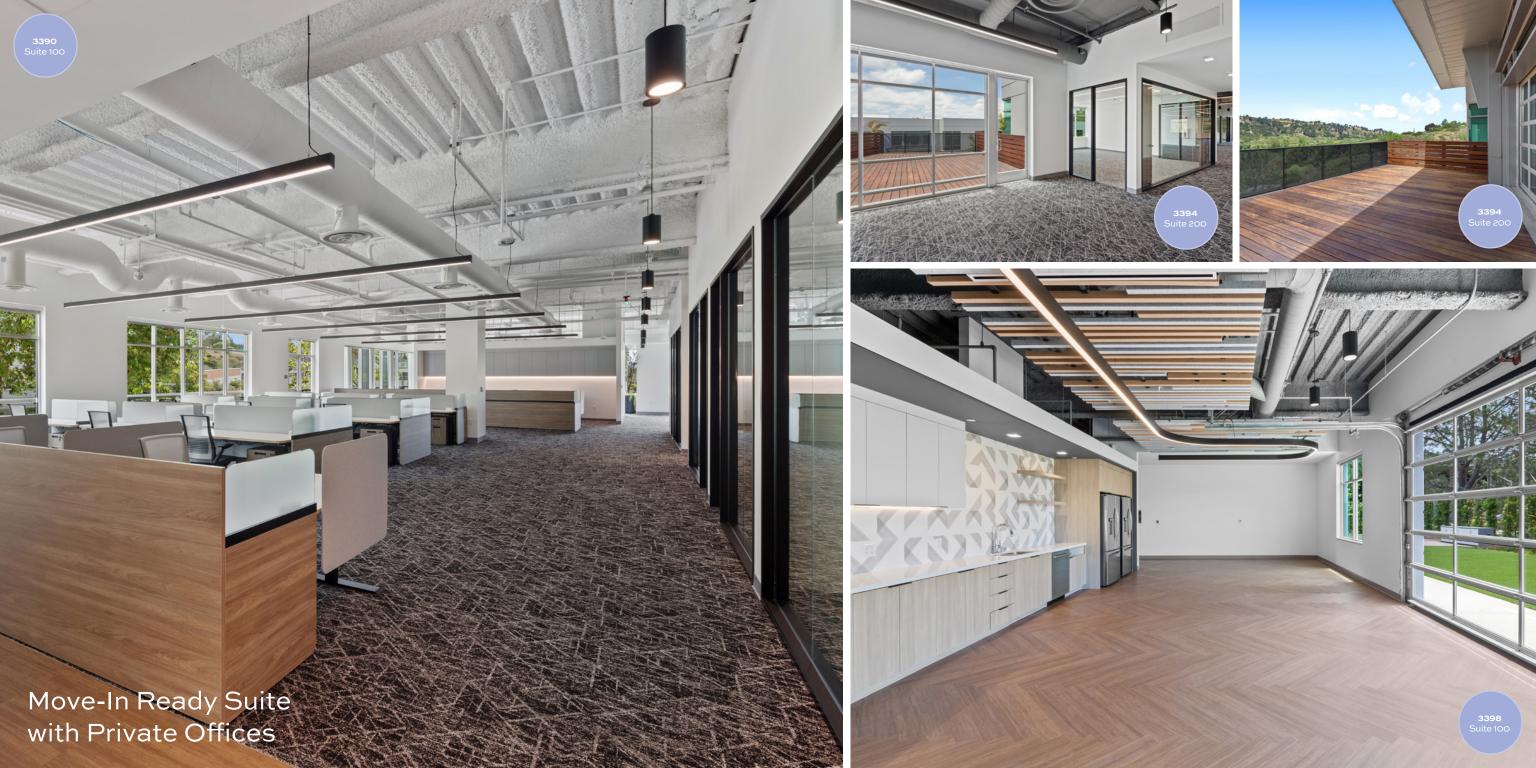

**Suite 100:** 12,581 SF MOVE-IN **Suite 200:** 21,540 SF

3394 Carmel Mountain Rd

AVAILABLE LAB SPACE

Suite 100: 11,409 SF Suite 150: 9,287 SF Suite 200: 23,074 SF 3398

Carmel Mountain Rd

AVAILABLE LAB SPACE

**Suite 100:** 20,491 SF **Suite 200:** 14,321 SF