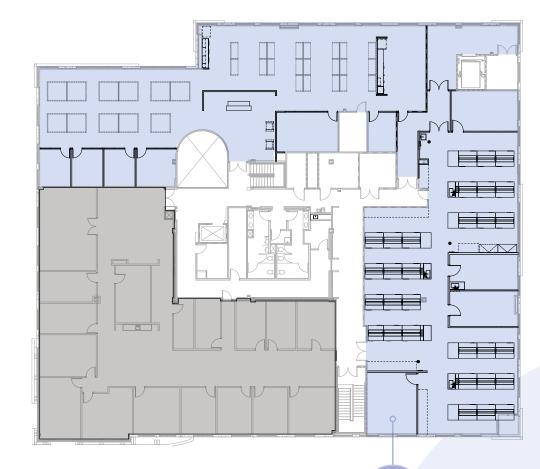

LIRBAN PLATES

CROSS STREET

HILLS

RESTAURANTS & BREWERIES SHOPS & SERVICES

FITNESS

RESEARCH INSTITUTES

3390 Carmel Mountain Rd

AVAILABLE LAB SPACE

**Suite 100:** 12,581 SF MOVE-IN **Suite 200:** 21,540 SF

3394 Carmel Mountain Rd

AVAILABLE LAB SPACE

Suite 100: 11,409 SF Suite 150: 9,287 SF Suite 200: 23,074 SF 3398

Carmel Mountain Rd

AVAILABLE LAB SPACE