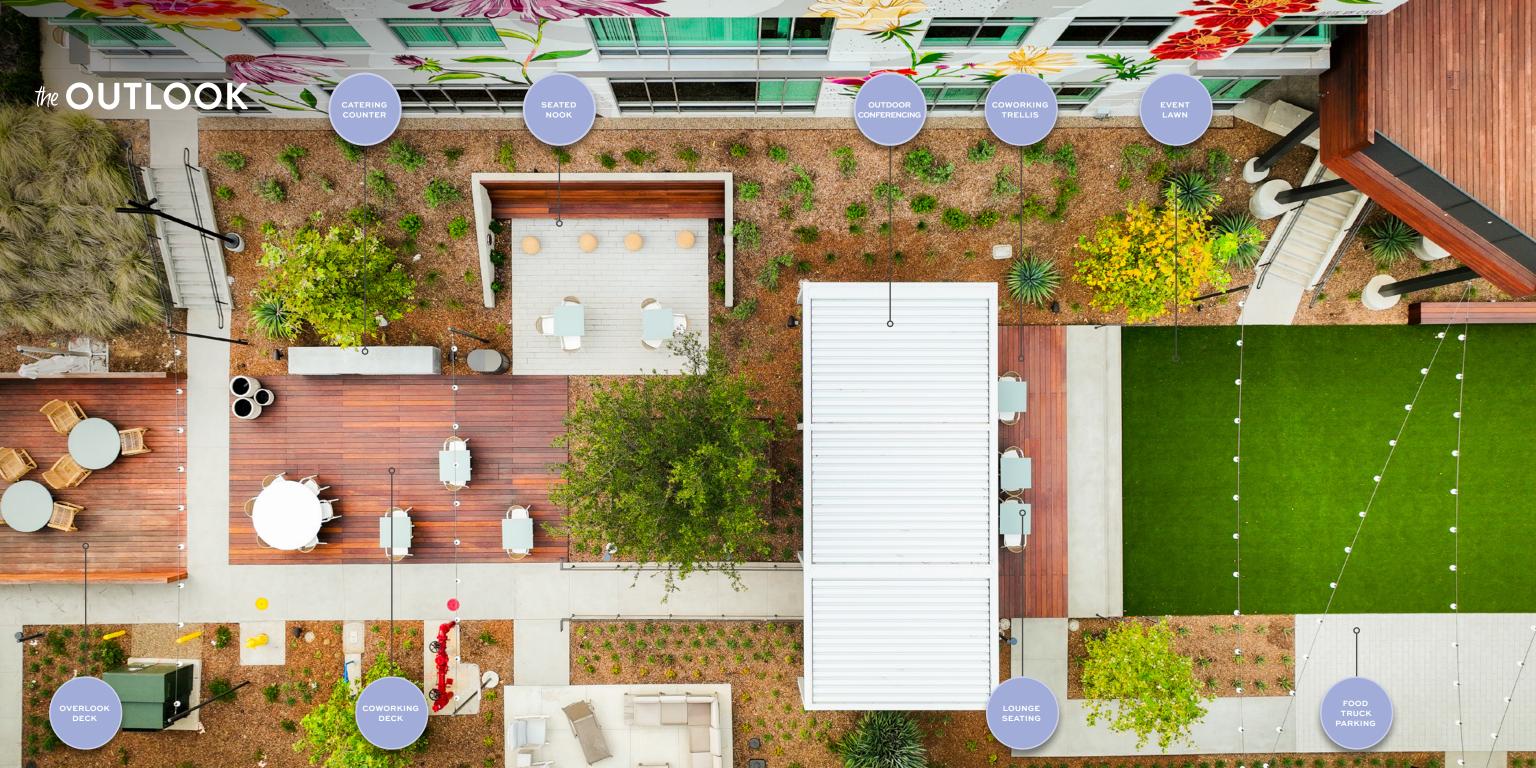

#### **ELEVATE**

THE OUTLOOK

by Elevate

THE LOT
Pickleball & Fitness

Carmel Mountain Rd

3398

Longfellow's proprietary tenant hospitality and experience platform offering rotational food trucks, outdoor meeting and patio space, yoga and fitness classes, tenant happy hours, and seasonal events