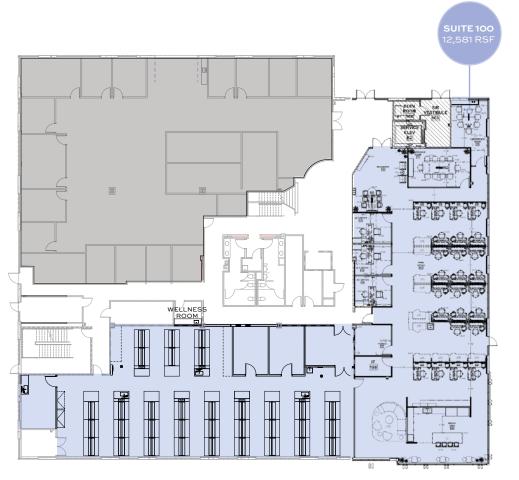

**Suite 100:** 12,581 SF MOVE-IN **Suite 200:** 21,540 SF

3394 Carmel Mountain Rd

AVAILABLE LAB SPACE

Suite 100: 11,409 SF Suite 150: 9,287 SF Suite 200: 23,074 SF 3398

Carmel Mountain Rd

AVAILABLE LAB SPACE

## 3390 Carmel Mountain Rd

1 Floor

12,581 SF
Fully Fitted Labs
Move-In Ready

Move-In Ready w/ Furniture

AVAILABLE

CLICK FOR VIRTUAL TOUR

2 Floor

21,540 SF