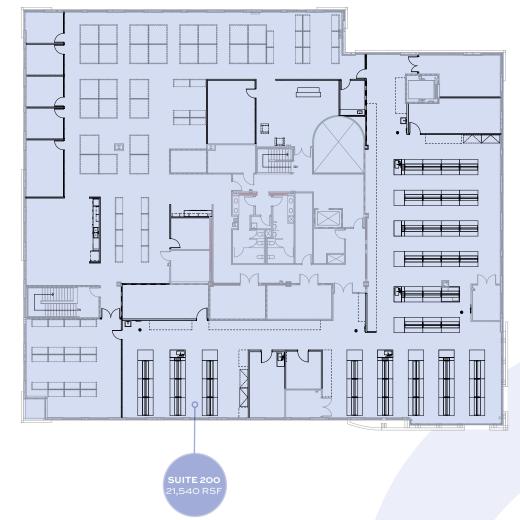

LIRBAN PLATES

CROSS STREET

HILLS

RESTAURANTS & BREWERIES SHOPS & SERVICES

FITNESS

RESEARCH INSTITUTES

3390 Carmel Mountain Rd

AVAILABLE LAB SPACE

**Suite 100:** 12,581 SF MOVE-IN **Suite 200:** 21,540 SF

3394 Carmel Mountain Rd

AVAILABLE LAB SPACE

Suite 100: 11,409 SF Suite 150: 9,287 SF Suite 200: 23,074 SF 3398

Carmel Mountain Rd

AVAILABLE LAB SPACE

## 3390 Carmel Mountain Rd

1 Floor

12,581 SF
Fully Fitted Labs
Move-In Ready

Move-In Ready w/ Furniture

AVAILABLE

CLICK FOR VIRTUAL TOUR

2 Floor

21,540 SF